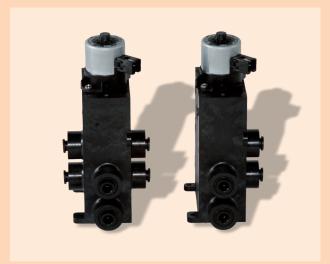

# **Specifications**

- Synchronous linear motor 12 or 24 V.AC.
- Quick connections 6 mm.
- The single pilots can be easily assembled in series.
- Single pilots with inlet/outlet on the right, left or both sides.
- The inner shaft is Teflon.
- Can also be used on complex systems:
   Duplex, Triplex, Demineralization,
   Ultrafiltration, Osmosis.