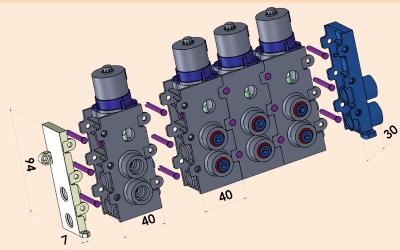

# **Specifications**

- Synchronous linear motor 12 or 24 V.AC.
- Quick connections 6 mm.
- The single pilots can be easily assembled in series.
- Single pilots with inlet/outlet on the right, left or both sides.
- The inner shaft is Teflon.
- Can also be used on complex systems:
   Duplex, Triplex, Demineralization,
   Ultrafiltration, Osmosis.