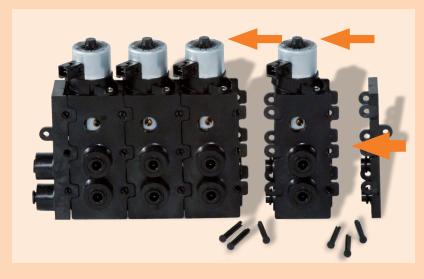

# **Specifications**

- Synchronous linear motor 12 or 24 V.AC.
- Quick connections 6 mm.
- The single pilots can be easily assembled in series.
- Single pilots with inlet/outlet on the right, left or both sides.
- The inner shaft is Teflon.
- Can also be used on complex systems:
   Duplex, Triplex, Demineralization,
   Ultrafiltration, Osmosis.