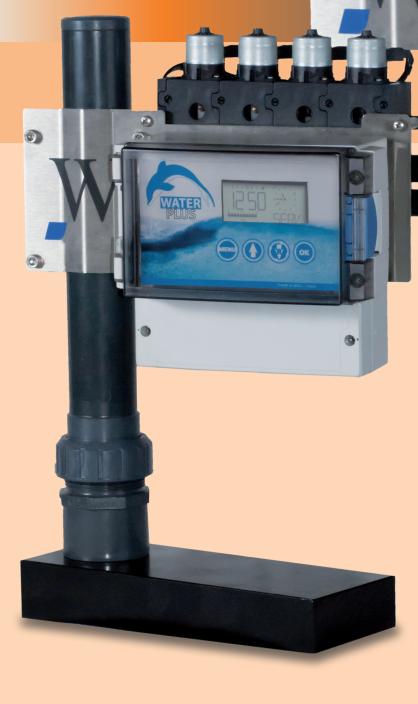

# WATER PLUS CONTROLLER

### **WATER PLUS CONTROLLER**

- Controller especially designed for our pilots.
- Box IP65.
- Can be used with all the existing single valves.
- Fully programmable cycle times with various sequences.
- · Additional access ports.
- Can be connected to any type of meter.
- Steel bracket AISI 304.