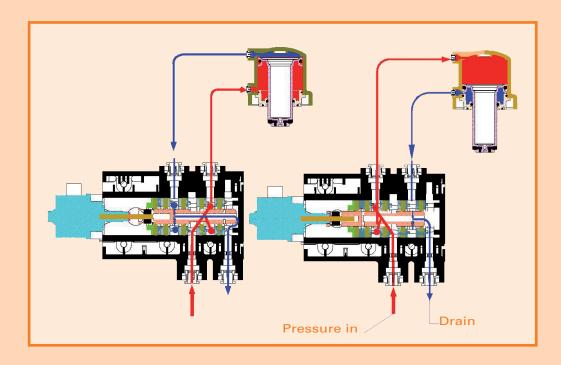

# **Specifications**

- Synchronous linear motor 12 or 24 V.AC.
- Quick connections 6 mm.
- The single pilots can be easily assembled in series.
- Single pilots with inlet/outlet on the right, left or both sides.
- The inner shaft is Teflon.
- Can also be used on complex systems:
   Duplex, Triplex, Demineralization,
   Ultrafiltration, Osmosis.