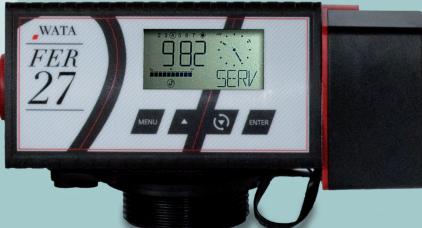

## FER 27 SOFTENER

Compact, versatile valve.

### **FER 27 SOFTENER**

- Simple and elegant design.
- Numerous possibilities of customization.
- 90° adjustable and removable controller.
- 102 mm from the top of the tank.
- Upflow regeneration.
- Available with proportional brining.