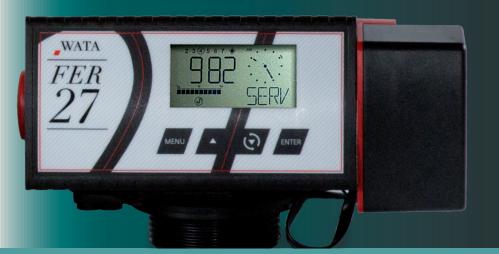

## FER 27 SOFTENER

Compact, versatile valve.

### **FER 27 SOFTENER**

- Simple and elegant design.
- Numerous possibilities of customization.
- 90° adjustable and removable controller.
- 102 mm from the top of the tank.
- Upflow regeneration.
- Available with proportional brining.