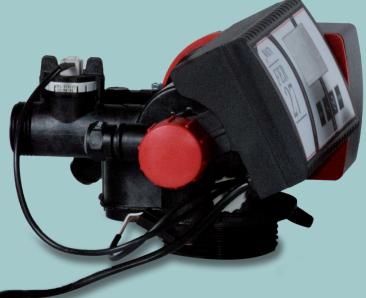

### **FER 27 SOFTENER**

- Simple and elegant design.
- Numerous possibilities of customization.
- 90° adjustable and removable controller.
- 102 mm from the top of the tank.
- Upflow regeneration.
- Available with proportional brining.

- Programmable regeneration cycle times.
- Mixing valve to control hardness.
- No pressure to brine tank during service.
- Soft water regenerant refill.

### Specifications and performances

- · Valve body: Noryl.
- Tank sizes: 6" 13".
- Resin volumes: 4 80 liters.
- Service flow rate: 3,2 m3/h @ 1 bar drop.
- Operating pressures: 1 8 bar.
- Water temperature: 1° 45°C.
- Ambient temperature: 1° 50°C.