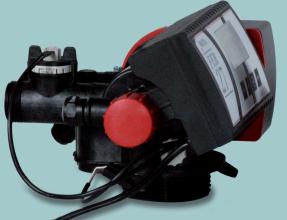

### **FER 27 SOFTENER**

- Simple and elegant design.
- Numerous possibilities of customization.
- 90° adjustable and removable controller.
- 102 mm from the top of the tank.
- Upflow regeneration.
- Available with proportional brining.

- Programmable regeneration cycle times.
- Mixing valve to control hardness.
- No pressure to brine tank during service.
- Soft water regenerant refill.

### Specifications and performances

- · Valve body: Noryl.
- Tank sizes: 6" 13".
- Resin volumes: 4 80 liters.
- Service flow rate: 3,2 m3/h @ 1 bar drop.
- Operating pressures: 1 8 bar.
- Water temperature: 1° 45°C.
- Ambient temperature: 1° 50°C.