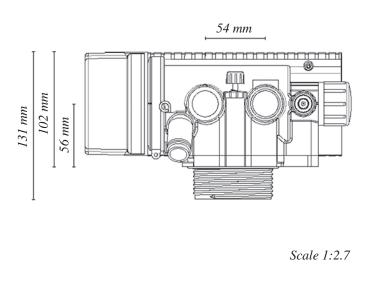

### **FER 27 SOFTENER**

- Simple and elegant design.
- Numerous possibilities of customization.
- 90° adjustable and removable controller.
- 102 mm from the top of the tank.
- Upflow regeneration.
- Available with proportional brining.

### Specifications and performances

- · Valve body: Noryl.
- Tank sizes: 6" 13".
- Resin volumes: 4 80 liters.
- Service flow rate: 3,2 m3/h @ 1 bar drop.
- Operating pressures: 1 8 bar.
- Water temperature: 1° 45°C.
- Ambient temperature: 1° 50°C.