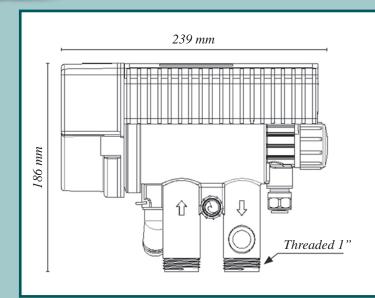

### **FER 27 SOFTENER**

- Simple and elegant design.
- Numerous possibilities of customization.
- 90° adjustable and removable controller.
- 102 mm from the top of the tank.
- Upflow regeneration.
- Available with proportional brining.

### Specifications and performances

- · Valve body: Noryl.
- Tank sizes: 6" 13".
- Resin volumes: 4 80 liters.
- Service flow rate: 3,2 m3/h @ 1 bar drop.
- Operating pressures: 1 8 bar.
- Water temperature: 1° 45°C.
- Ambient temperature: 1° 50°C.