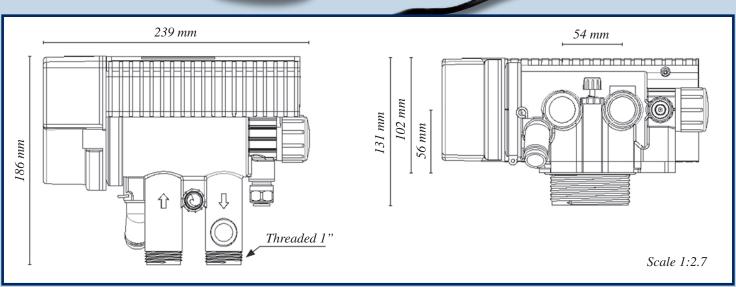

#### Specifications and performances

- · Valve body: Noryl.
- Backwash flow rate: up to 5,0 m3/h.
- Operating pressures: 1 8 bar.
- Water temperature: 1° 45°C.
- Ambient temperature: 1° 50°C.

WATA srl
Via Pisana, 358
50018 - Scandicci (Florence) Italy
Tel./Fax: 055 5277289
info@wata.it - www.wata.it