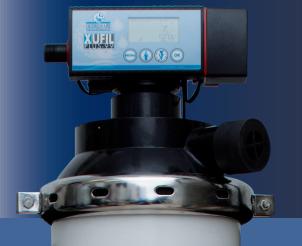

#### **FER 27 FILTER**

- Compact valve.
- Simple and elegant design.
- Numerous possibilities of customization.
- 90° adjustable controller.
- · Removable controller.
- Programmable regeneration cycle times.
- Unique cleaning system using treated water.
- Can be used with different filtration media, including UF membranes.
- Additional access ports.