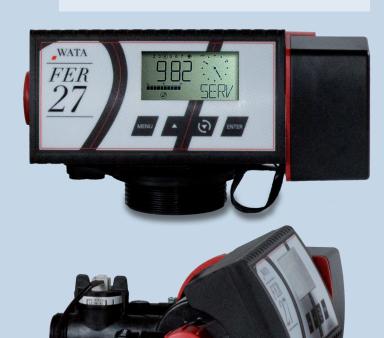

### FER 27 FILTER

#### **FER 27 FILTER**

- Compact valve.
- Simple and elegant design.
- Numerous possibilities of customization.
- 90° adjustable controller.
- · Removable controller.
- Programmable regeneration cycle times.
- Unique cleaning system using treated water.
- Can be used with different filtration media, including UF membranes.
- Additional access ports.