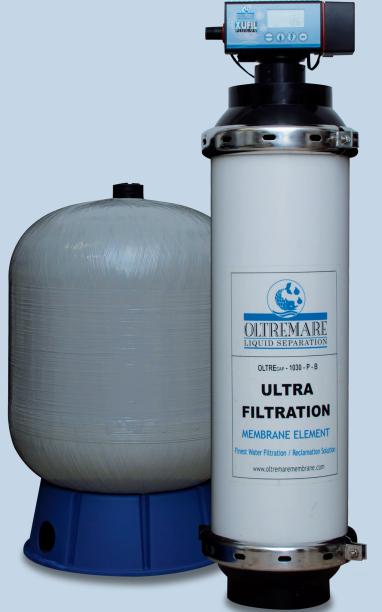

#### **FER 27 FILTER**

- Compact valve.
- Simple and elegant design.
- Numerous possibilities of customization.
- 90° adjustable controller.
- · Removable controller.
- Programmable regeneration cycle times.
- Unique cleaning system using treated water.
- Can be used with different filtration media, including UF membranes.
- Additional access ports.

#### Specifications and performances

- · Valve body: Noryl.
- Backwash flow rate: up to 5,0 m3/h.
- Operating pressures: 1 8 bar.
- Water temperature: 1° 45°C.
- Ambient temperature: 1° 50°C.

WATA srl
Via Pisana, 358
50018 - Scandicci (Florence) Italy
Tel./Fax: 055 5277289
info@wata.it - www.wata.it