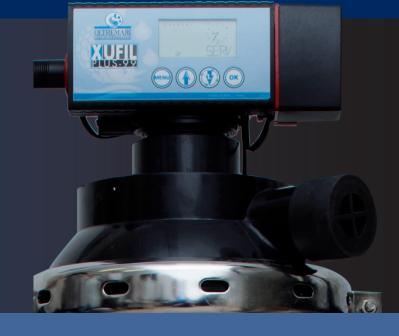

#### **FER 27 FILTER**

- Compact valve.
- Simple and elegant design.
- Numerous possibilities of customization.
- 90° adjustable controller.
- · Removable controller.
- Programmable regeneration cycle times.
- Unique cleaning system using treated water.
- Can be used with different filtration media, including UF membranes.
- Additional access ports.